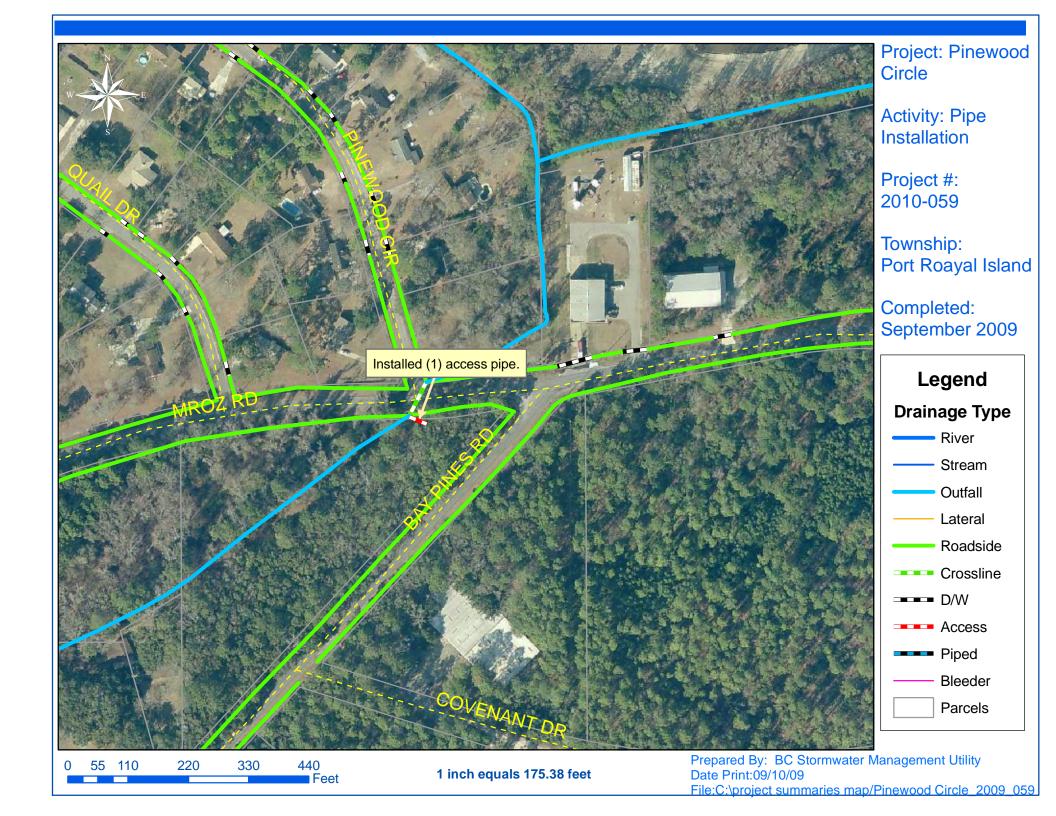

## Beaufort County Public Works Stormwater Infrastructure

Project Summary

Project Summary: Pinewood Circle

Project #: 2010-059 Completed:Sept -09

Narrative Description of Project:

Installed (1) access pipe.